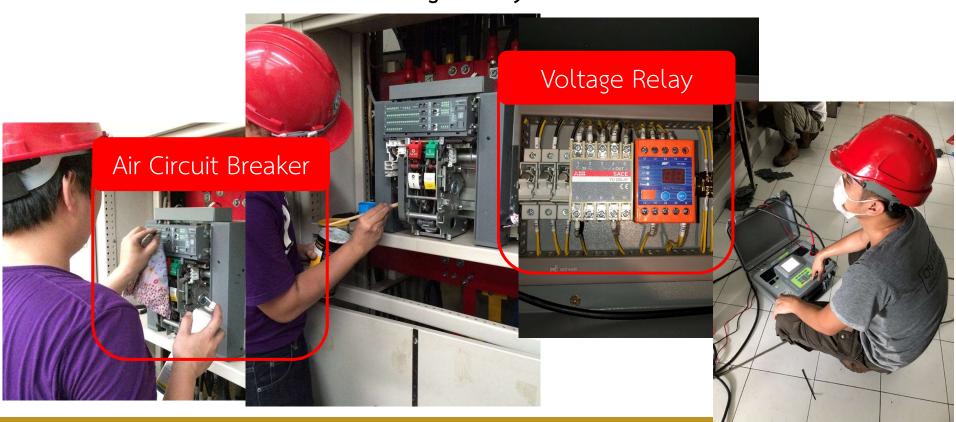

#### **Power Quality Laboratory**

3. Air Circuit Breaker and Voltage Relay Show case