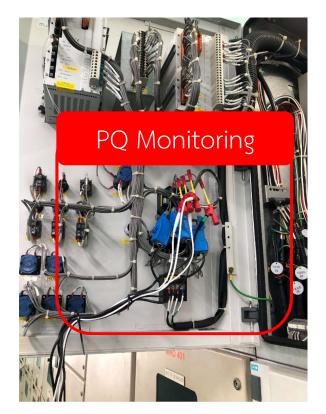

# Power Quality laboratory in PEA central area 3 Nakhon pathom



Danaisak Tangsakha PEA Thailand danaisakpq@gmail.com





# **Topics**

- Introduction
- Design
- Construction
- Results
  - Power Quality Laboratory
- Conclusion











People = Up skill and Re-skill

**Enhancement** 

Agile

Adopt



#### **Power Quality Laboratory**

1. Install and Setting Power Quality Meter







#### **Power Quality Laboratory**

2. Protection Relay: Testing and disturbance data analysis







#### **Power Quality Laboratory**

3. Air Circuit Breaker and Voltage Relay Show case





#### Power Quality Laboratory

4. Power Factor Correction and Capacitor Bank









#### **Power Quality Laboratory**

5. Photovoltaic Power stations and Problems





#### Power Quality Laboratory

#### 6. Ground resistance show case









#### 7. Power Quality On-line Monitor Center











































#### **Power Quality Laboratory**

ISO/IEC 17025 : 2017 General requirements for the competence

of testing and calibration laboratories.







#### Conclusion

- 1. Power Quality Laboratory definition of power quality primary school.
- 2. Training advance power qualit