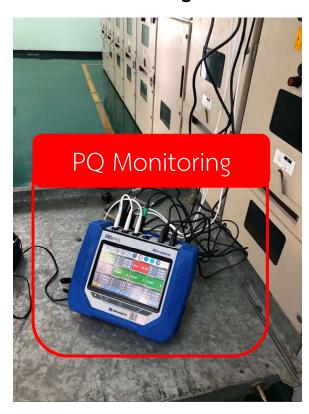

# Power Quality laboratory in PEA central area 3 Nakhon pathom



Danaisak Tangsakha PEA Thailand danaisakpq@gmail.com





# **Topics**

- Introduction
- Design
- Construction
- Results
  - Power Quality Laboratory
- Conclusion











People = Up skill and Re-skill

**Enhancement** 

Agile

Adopt



#### **Power Quality Laboratory**

1. Install and Setting Power Quality Meter







#### **Power Quality Laboratory**

2. Protection Relay: Testing and disturbance data analysis







#### **Power Quality Laboratory**

3. Air Circuit Breaker and Voltage Relay Show case





#### Power Quality Laboratory

4. Power Factor Correction and Capacitor Bank









#### **Power Quality Laboratory**

5. Photovoltaic Power stations and Problems





#### Power Quality Laboratory

#### 6. Ground resistance show case









#### 7. Power Quality On-line Monitor Center











































#### **Power Quality Laboratory**

ISO/IEC 17025 : 2017 General requirements for the competence

of testing and calibration laboratories.







#### Conclusion

- 1. Power Quality Laboratory definition of power quality primary school.
- 2. Training advance power qual