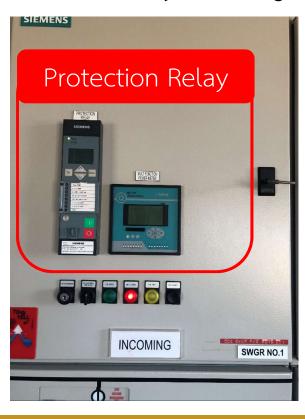

#### **Power Quality Laboratory**

2. Protection Relay: Testing and disturbance data analysis