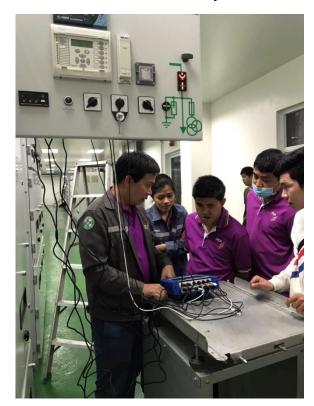

#### **Power Quality Laboratory**

2. Protection Relay: Testing and disturbance data analysis