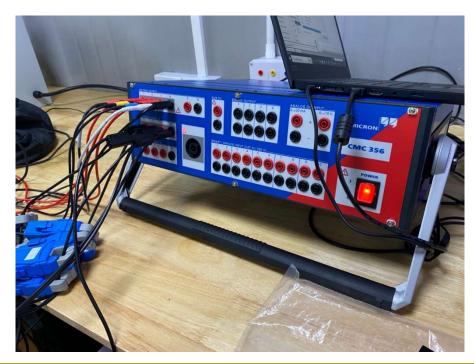

#### **Power Quality Laboratory**

2. Protection Relay: Testing and disturbance data analysis