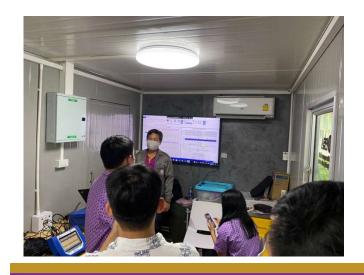

#### **Power Quality Laboratory**

1. Install and Setting Power Quality Meter

#### **Power Quality Laboratory**

2. Protection Relay: Testing and disturbance data analysis