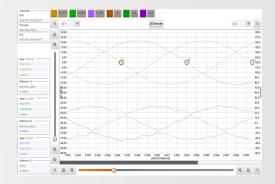

# **GPS** synchronised periodic waves

#### **Precision signals phase comparision**

Power transformer 15 kV / 0.69 kV (Dy5)