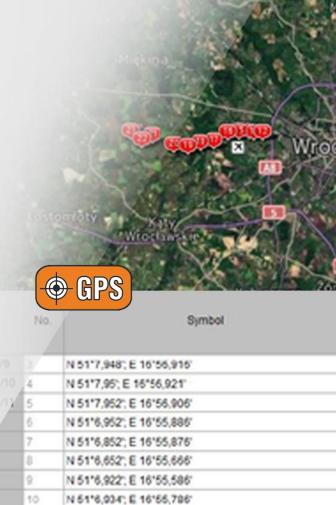

# **GPS** synchronised periodic waves

# MRU-200-GPS

Earth impedance meter with GPS