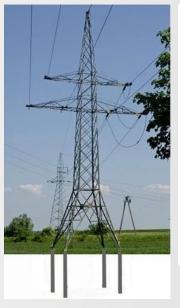

sed periodic waves

#### **Application:**

- Precision events identification
- Precision signals phase comparison
- Precision connection verification

#### **Precision events identification**

Start two power drives and hydrodynamic coupling



#### **Precision signals phase comparision**

Power transformer 15 kV / 0.69 kV (Dy5)



#### **Precision connection verification**

At the same time: L2 -> L3 -> L1

compare to L1 -> L2 -> L3





# **Power Quality Analyzer**

#### **Easy to connect**



#### Easy to set up



#### Easy to analyze



#### Innovative accessories: AutoISO, AGT, magnetic adapters, thread adapters















## Other T&M solutions













# MRU-200-GPS

Earth impedance meter with GPS









# UV-260

#### Corona camera



# MPU-1

Safety of works on pylons







## **Installations in India**



10,000A+ of Active Harmonic filters 7000+ Kvar of passive filters

2000+ Kva of step down transformers





### **Production**





Our machine park:







### Reference