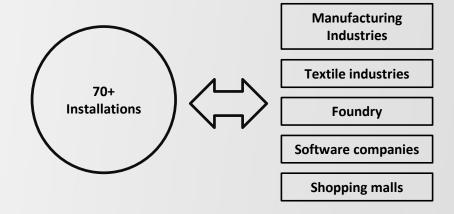

## **Installations in India**

10,000A+ of Active Harmonic filters 7000+ Kvar of passive filters

2000+ Kva of step down transformers