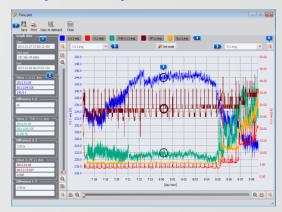

pliance Testers
- Clamp Meters
- Voltage and Continuity Testers







Power Quality Analyzer











# Our Sonel PQM analizers family received a Certificate of Conformity with IEC 61000-4-30 Class A given by Power Standards Lab



# **GPS** synchronised periodic waves

#### **Application:**

- Precision events identification
- Precision signals phase comparison
- Precision connection verification

#### **Precision events identification**

Start two power drives and hydrodynamic coupling



#### **Precision signals phase comparision**

Power transformer 15 kV / 0.69 kV (Dy5)



#### **Precision connection verification**

At the same time: L2 -> L3 -> L1

compare to L1 -> L2 -> L3





# **Power Quality Analyzer**

#### **Easy to connect**



#### Easy to set up



#### Easy to analyze



#### Innovative accessories: AutoISO, AGT, magnetic adapters, thread adapters















## Other T&M solutions













# MRU-200-GPS

Earth impedance meter with GPS









# UV-260

#### Corona camera



# MPU-1

Safety of works on pylons







## **Installations in India**



10,000A+ of Active Harmonic filters 7000+ Kvar of passive filters

2000+ Kva of step down transformers





### **Production**





Our machine park:







### Reference