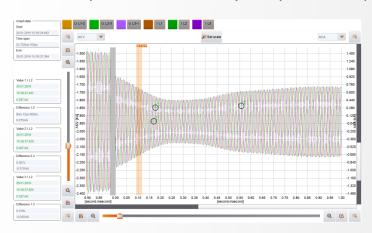

# **GPS** synchronised periodic waves

#### **Precision events identification**

Start two power drives and hydrodynamic coupling