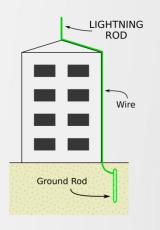

IEC 61000-4-30 Class A given by Power Standards Lab



# **GPS** synchronised periodic waves

#### **Application:**

- Precision events identification
- Precision signals phase comparison
- Precision connection verification

#### **Precision events identification**

Start two power drives and hydrodynamic coupling



#### **Precision signals phase comparision**

Power transformer 15 kV / 0.69 kV (Dy5)



#### **Precision connection verification**

At the same time: L2 -> L3 -> L1

compare to L1 -> L2 -> L3





# **Power Quality Analyzer**

#### **Easy to connect**



#### Easy to set up



#### Easy to analyze



#### Innovative accessories: AutoISO, AGT, magnetic adapters, thread adapters















## Other T&M solutions













# MRU-200-GPS

Earth impedance meter with GPS









# UV-260

#### Corona camera



# MPU-1

Safety of works on pylons







## **Installations in India**



10,000A+ of Active Harmonic filters 7000+ Kvar of passive filters

2000+ Kva of step down transformers





### **Production**





Our machine park:







### Reference