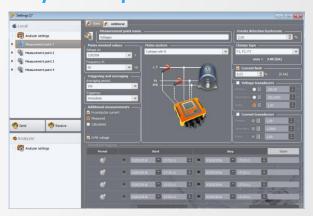

y Analyzer
- Portable Appliance Testers
- Clamp Meters
- Voltage and Continuity Testers







Power Quality Analyzer











# Our Sonel PQM analizers family received a Certificate of Conformity with IEC 61000-4-30 Class A given by Power Standards Lab



# **GPS** synchronised periodic waves

#### **Application:**

- Precision events identification
- Precision signals phase comparison
- Precision connection verification

#### **Precision events identification**

Start two power drives and hydrodynamic coupling



#### **Precision signals phase comparision**

Power transformer 15 kV / 0.69 kV (Dy5)



#### **Precision connection verification**

At the same time: L2 -> L3 -> L1

compare to L1 -> L2 -> L3





# **Power Quality Analyzer**

#### **Easy to connect**



#### Easy to set up



#### Easy to analyze



#### Innovative accessories: AutoISO, AGT, magnetic adapters, thread adapters















## Other T&M solutions













# MRU-200-GPS

Earth impedance meter with GPS









# UV-260

#### Corona camera



# MPU-1

Safety of works on pylons







## **Installations in India**



10,000A+ of Active Harmonic filters 7000+ Kvar of passive filters

2000+ Kva of step down transformers





### **Production**





Our machine park:







### Reference