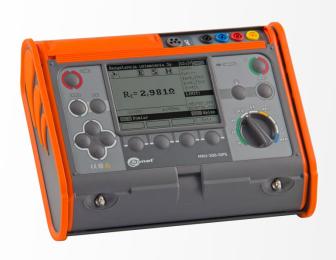

h IEC 61000-4-30 Class A given by Power Standards Lab



# **GPS** synchronised periodic waves

#### **Application:**

- Precision events identification
- Precision signals phase comparison
- Precision connection verification

#### **Precision events identification**

Start two power drives and hydrodynamic coupling



#### **Precision signals phase comparision**

Power transformer 15 kV / 0.69 kV (Dy5)



#### **Precision connection verification**

At the same time: L2 -> L3 -> L1

compare to L1 -> L2 -> L3





# **Power Quality Analyzer**

#### **Easy to connect**



#### Easy to set up



#### Easy to analyze



#### Innovative accessories: AutoISO, AGT, magnetic adapters, thread adapters















## Other T&M solutions













# MRU-200-GPS

Earth impedance meter with GPS









# UV-260

#### Corona camera



# MPU-1

Safety of works on pylons







## **Installations in India**



10,000A+ of Active Harmonic filters 7000+ Kvar of passive filters

2000+ Kva of step down transformers





### **Production**





Our machine park:







### Reference