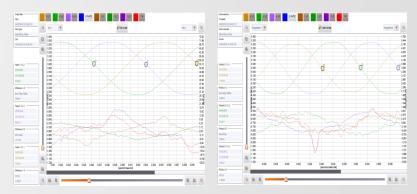

# **GPS** synchronised periodic waves

#### **Precision connection verification**

At the same time: L2 -> L3 -> L1

compare to L1 -> L2 -> L3