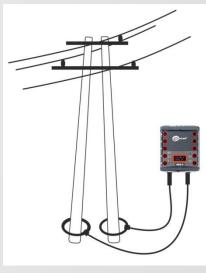

d periodic waves

#### **Application:**

- Precision events identification
- Precision signals phase comparison
- Precision connection verification

#### **Precision events identification**

Start two power drives and hydrodynamic coupling



#### **Precision signals phase comparision**

Power transformer 15 kV / 0.69 kV (Dy5)



#### **Precision connection verification**

At the same time: L2 -> L3 -> L1

compare to L1 -> L2 -> L3





# **Power Quality Analyzer**

#### **Easy to connect**



#### Easy to set up



#### Easy to analyze



#### Innovative accessories: AutoISO, AGT, magnetic adapters, thread adapters















## Other T&M solutions













# MRU-200-GPS

Earth impedance meter with GPS









# UV-260

#### Corona camera



# MPU-1

Safety of works on pylons







## **Installations in India**



10,000A+ of Active Harmonic filters 7000+ Kvar of passive filters

2000+ Kva of step down transformers





### **Production**





Our machine park:







### Reference