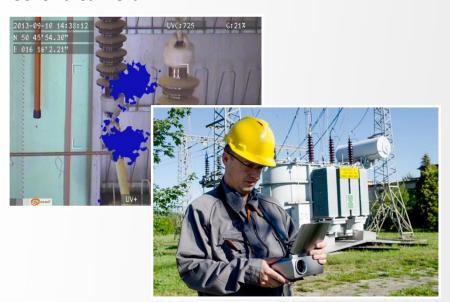

r Standards Lab



# **GPS** synchronised periodic waves

#### **Application:**

- Precision events identification
- Precision signals phase comparison
- Precision connection verification

#### **Precision events identification**

Start two power drives and hydrodynamic coupling



#### **Precision signals phase comparision**

Power transformer 15 kV / 0.69 kV (Dy5)



#### **Precision connection verification**

At the same time: L2 -> L3 -> L1

compare to L1 -> L2 -> L3





# **Power Quality Analyzer**

#### **Easy to connect**



#### Easy to set up



#### Easy to analyze



#### Innovative accessories: AutoISO, AGT, magnetic adapters, thread adapters















## Other T&M solutions













# MRU-200-GPS

Earth impedance meter with GPS









# UV-260

#### Corona camera



# MPU-1

Safety of works on pylons







## **Installations in India**



10,000A+ of Active Harmonic filters 7000+ Kvar of passive filters

2000+ Kva of step down transformers





### **Production**





Our machine park:







### Reference