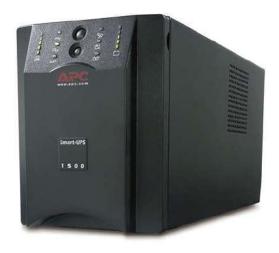

## 17<sup>th</sup> Annual PQSynergy<sup>™</sup> International Conference and Exhibition 2017

Rice mill has problem : Inverters can't operate when have dip event.
PEA suggest install function restart auto into inverters or install online UPS

for control part of inverters.

**Online UPS** 