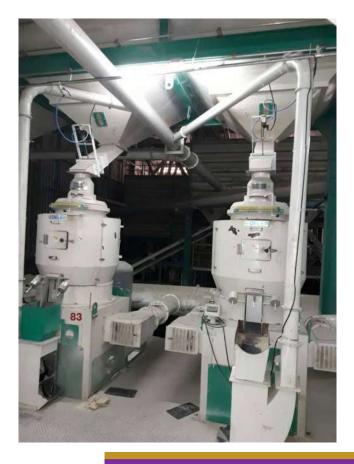

31 Jan 2015 Time 09:38:23 Interruption

| Date       | Time    | Feeder ID | Com | Protection           | Caption | Additional                                        | wheather |
|------------|---------|-----------|-----|----------------------|---------|---------------------------------------------------|----------|
|            |         |           | ID2 | Alarm                |         |                                                   |          |
| 31-01-2015 | 9:38:00 | PTU03     | -   | Overcurrent<br>Relay | T/R1    | Accident from building site<br>zone Pratan Market | Nomal    |



 Change Voltage Relay in control part from single phase coil to 3 phase Coil.





**International Conference and Exhibition 2017** 

#### 2. Rice Mill has made Shutter for protect whitening process.







**International Conference and Exhibition 2017** 

## Additional in 2017

 Manager of Rice Mill found every time they have dip event. Magnetic contactor will break down always. So PEA suggest Change Start Motor from Star – Delta type to soft start and install Coil Lock equipment for protect Magnetic contactor break down.



**Coil Lock** 



## 17<sup>th</sup> Annual PQSynergy<sup>™</sup> International Conference and Exhibition 2017

Rice mill has problem : Inverters can't operate when have dip event.
PEA suggest install function restart auto into inverters or install online UPS

for control part of inverters.





**Online UPS**