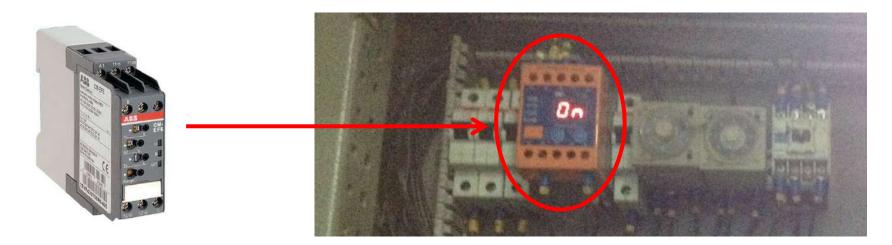

 Change Voltage Relay in control part from single phase coil to 3 phase Coil.

**International Conference and Exhibition 2017** 