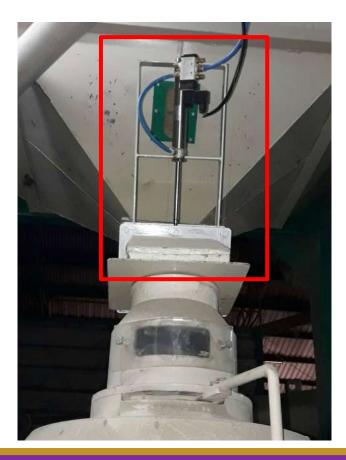

#### 2. Rice Mill has made Shutter for protect whitening process.

**International Conference and Exhibition 2017** 