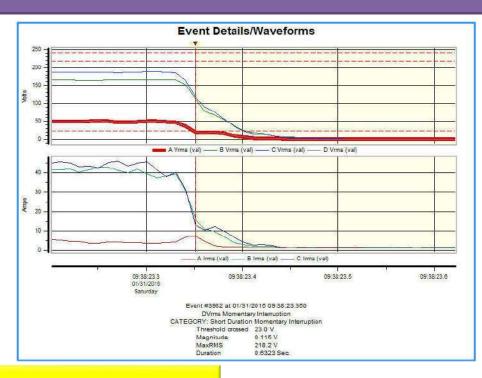

#### 31 Jan 2015 Time 09:38:23 Interruption

| Date       | Time    | Feeder ID | Com | Protection           | Caption | Additional                                        | wheather |
|------------|---------|-----------|-----|----------------------|---------|---------------------------------------------------|----------|
|            |         |           | ID2 | Alarm                |         |                                                   |          |
| 31-01-2015 | 9:38:00 | PTU03     | -   | Overcurrent<br>Relay | T/R1    | Accident from building site<br>zone Pratan Market | Nomal    |