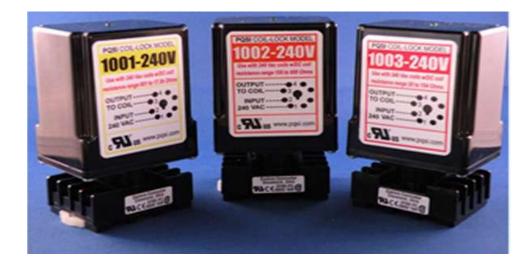

## Additional in 2017

 Manager of Rice Mill found every time they have dip event. Magnetic contactor will break down always. So PEA suggest Change Start Motor from Star – Delta type to soft start and install Coil Lock equipment for protect Magnetic contactor break down.

**Coil Lock** 