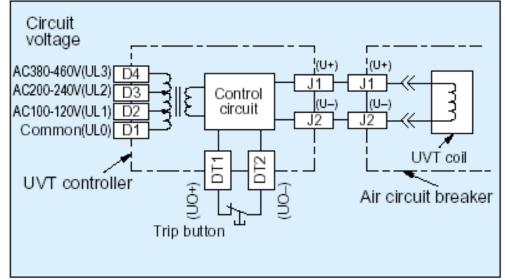

17<sup>th</sup> Annual PQSynergy<sup>™</sup> International Conference and Exhibition 2017

## Impact of Power Quality on Rice Mills





#### **International Conference and Exhibition 2017**







**International Conference and Exhibition 2017** 

#### **IMPACT OF POWER QUALITY ON RICE**





#### **International Conference and Exhibition 2017**

# **Protection Equipment**





Low Voltage Side At MDB

High Voltage Side



### **International Conference and Exhibition 2017**



#### ●UVT circuit diagram





#### **International Conference and Exhibition 2017**

# **Control part**



#### **Start Motor By Star - Delta**



#### **International Conference and Exhibition 2017**

# **Control part**



Inverter



#### **Control Speed Drive**



### **International Conference and Exhibition 2017**

# **Rice Milling process**







### **International Conference and Exhibition 2017**

#### Volt



2 nd



#### **International Conference and Exhibition 2017**

### **Electric Power Statistics From PEA**

| Date        | Time     | FEEDER | status | Cause                                          |
|-------------|----------|--------|--------|------------------------------------------------|
| 9 Jan 2015  | 14:41:00 | PTU03  | T/R1   | Assumed Animal (IF=1446A)                      |
| 31 Jan 2015